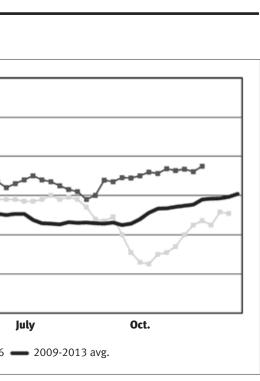

## Fig. 1: Medium Frame #1 Steer Calf Prices 550-600 lb., N.D., Weekly

**Source:** USDA AMS, Livestock Marketing Information Center.

complex and strong fall calf prices. A strengthening U.S. economy bolstered consumer incomes and reduced unemployment levels, factors that supported spending on beef meals both at home and at restaurants. Probably even more important was that foreign beef demand was better than