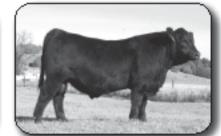

Reg. No. 18884650 Sire: AAR Ten X 7008 SA = MCB; Keeders Frontson 19001 CED +6; BW +1.5; WW +66; YW +118; CW +39; Morb +.77; RE + 37; SW +65.42; SB +142.94

Kesslers Black Granite 7624

Reg. No. 18881653 Sirv: Consenty Black Granite • MCSh AAR Ten X 7006 SA CED + 6; 8W +2.9; WW +77; YW +137; CW +68; Much +59; RE +66; 8W +76.13; 8B +178.9!