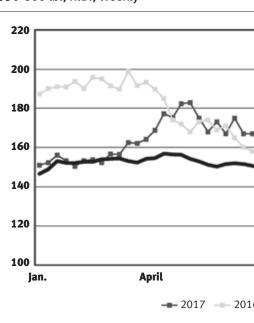

## Fig. 1: Medium Frame #1 Steer Calf Prices 550-600 lb., N.D., Weekly

**Source:** USDA AMS, Livestock Marketing Information Center.

complex and strong fall calf prices. A strengthening U.S. economy bolstered consumer incomes and reduced unemployment levels, factors that supported spending on beef meals both at home and at restaurants. Probably even more important was that foreign beef demand was better than

## Market Advisor: 2017 calf prices better than expected

by TIM PETRY, North Dakota State University Extension Service

The 2017 October to December traditional seasonal heavy-calf marketing season recorded prices that were higher than originally expected. Most market classes of steer calves in the Northern Plains were \$30-\$40 per hundredweight (cwt.) higher than last year's low prices,

with many heifer calves trading \$20-\$30 higher.

The good news is that higher prices occurred in spite of a larger calf crop with more calves marketed. The USDA National Agricultural Statistics Service (NASS) estimated the 2017 calf crop in

As 2017 progressed, several positive fundamental factors came together that supported calf and fedcattle prices. The two most important factors that affect fall calf prices are corn prices and fed-cattle prices. Usually, a 10¢-per-bushel change in corn prices causes a \$1 change in calf prices in the opposite direction.

After peaking at around \$4.15 per bushel in July, December corn futures prices declined to about \$3.50 in September, just in time for the fall marketing season for calves. The NASS forecast of a large corn crop became reality with the second-largest crop, behind only last year's record crop. Harvest pressure on corn prices caused even lower prices by November and the contra-seasonal increase in calf prices.