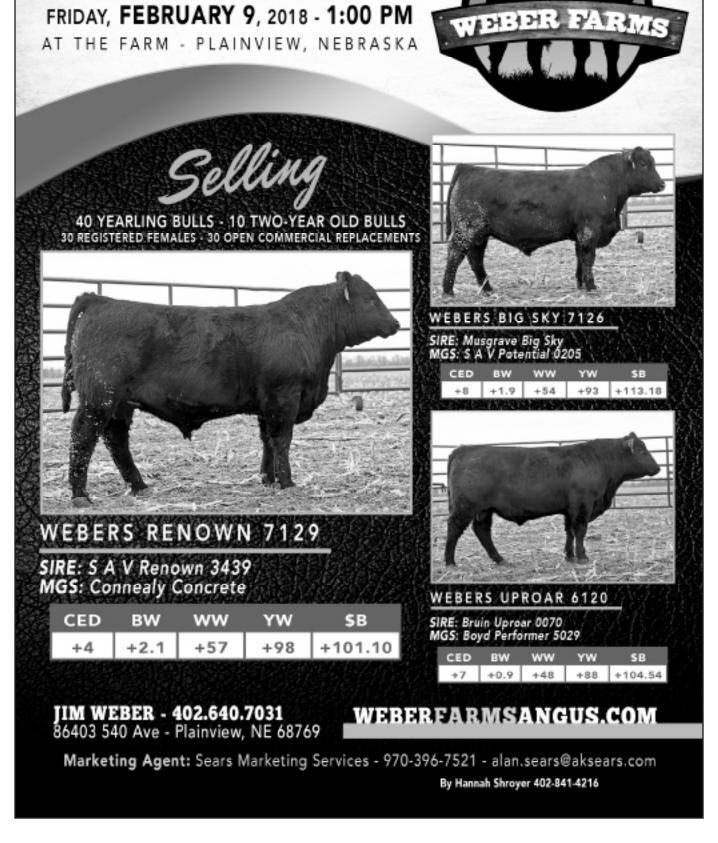

Feb. 9-Powder River Angus Bull Sale, Buffalo, WY

Feb. 9-Vandeberghe's Flying V Angus, Cleveland, ND

Feb. 9-Weber Farms, Plainview, NE Feb. 10-Amdahl Angus & Hereford, Rapid City, SD

Feb. 10-Black Crest Farms, Sumter, SC Feb. 10-Bradley 3 Ranch, Memphis, TX Feb. 10-Bussmus Angus Bull Sale, Mitchell, SD