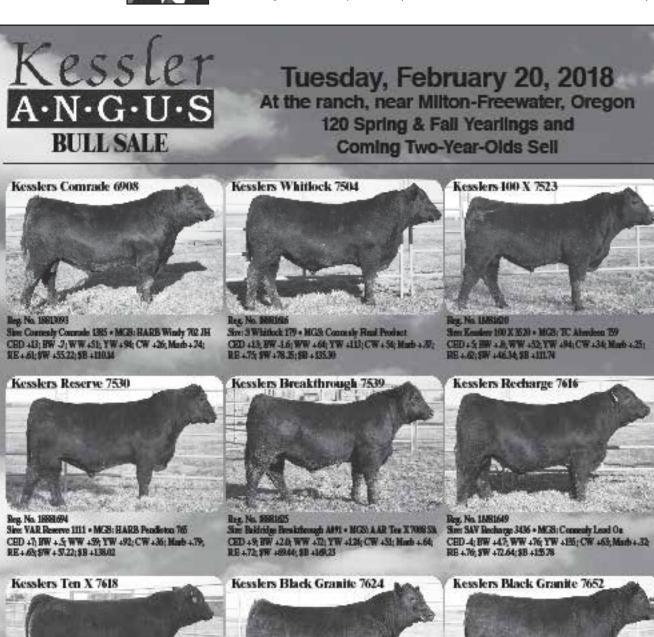

Feb. 20-Kessler Angus Bull Sale, Milton-Freewater, OR

Feb. 20-Moke Angus, Corsica, SD

Feb. 21-Chestnut Angus Farm, Pipestone, MN

Feb. 21-25-Georgia Jr. Nat'l Livestock Show, Perry, GA

Feb. 21-Hilltop Angus Farm, Bowdle,