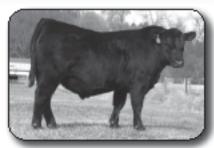

Reg. No. 1881663 Sire: Connesty Black Granite • MGSt Kesslers Prontone DEC CED+12; BW +3; WW +56; YW +94; CW +39; Marb +56; RE +46; SW +71.13; \$B +133.13

EPDs ar of 12/13/17

Bulls Sired By:

Baldridge Breakthrough • Connealy Black Granite • Connealy Comrade • JMB Traction K Bar D Joe Canada • Kesslers Legacy 5093 • KR Cash 5212 • KR Millionaire RB Tour of Duty • SAV Recharge • S Whitlock