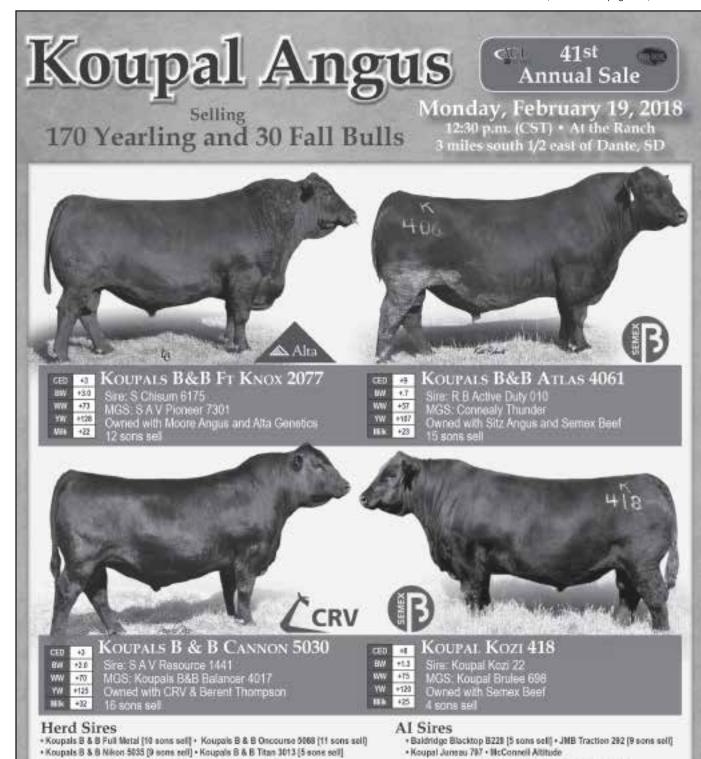

Feb. 18-Nathan Palm Angus, Watertown,

Feb. 19-Albrecht/Penz President's Day Bull & Female Sale, Caddo, OK Feb. 19-Koupal Angus Bull Sale, Dante,

Feb. 19-Oklahoma Panhandle State Un. PT Bull Sale, Goodwell, OK Feb. 19-Teixeira Cattle Co. Bull Sale,