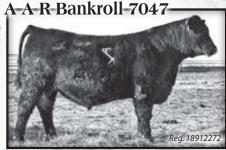

+22

Outright x Upward
Dam posts 3 WR107, 2 YR 106 BW WW Milk YW +1.1 +22 +125+61

1:00 p.m. • April 5, 2018 • at the ranch

Bankroll x Frontman 3132 re BW Top 2% YW, \$W, \$F, 10% \$B Negative BW Top 2% BW WWCED Milk -2.0 +130 +13 +61 +36