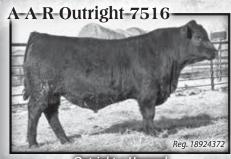

+22

Outright x Upward
Dam posts 3 WR107, 2 YR 106 BW WW Milk YW +1.1 +22 +125+61

1:00 p.m. • April 5, 2018 • at the ranch

Bankroll x Frontman 3132 re BW Top 2% YW, \$W, \$F, 10% \$B Negative BW Top 2% BW WWCED Milk -2.0 +130 +13 +61 +36