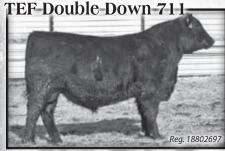

Justified x Ten X 3001 Big time Growth, Carcass and \$Values BW WW CED Milk +8 +0.4 +131 +71 +32

HA Outside x TEF In Focus 707 Loads of muscle & eye appeal. Biggest actual WW at AAR. WW BW Milk +105 +1.3 +60