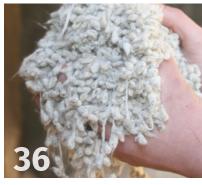

- Consider the Alternative
- Cottonseed: 36 The Triple 20

30

Ionophores & 66 Reproduction