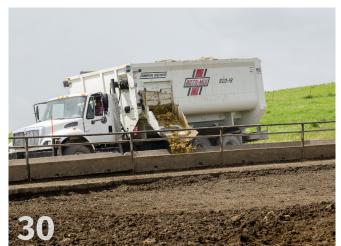

- Consider the Alternative
- Cottonseed: 36 The Triple 20

30

Ionophores & 66 Reproduction